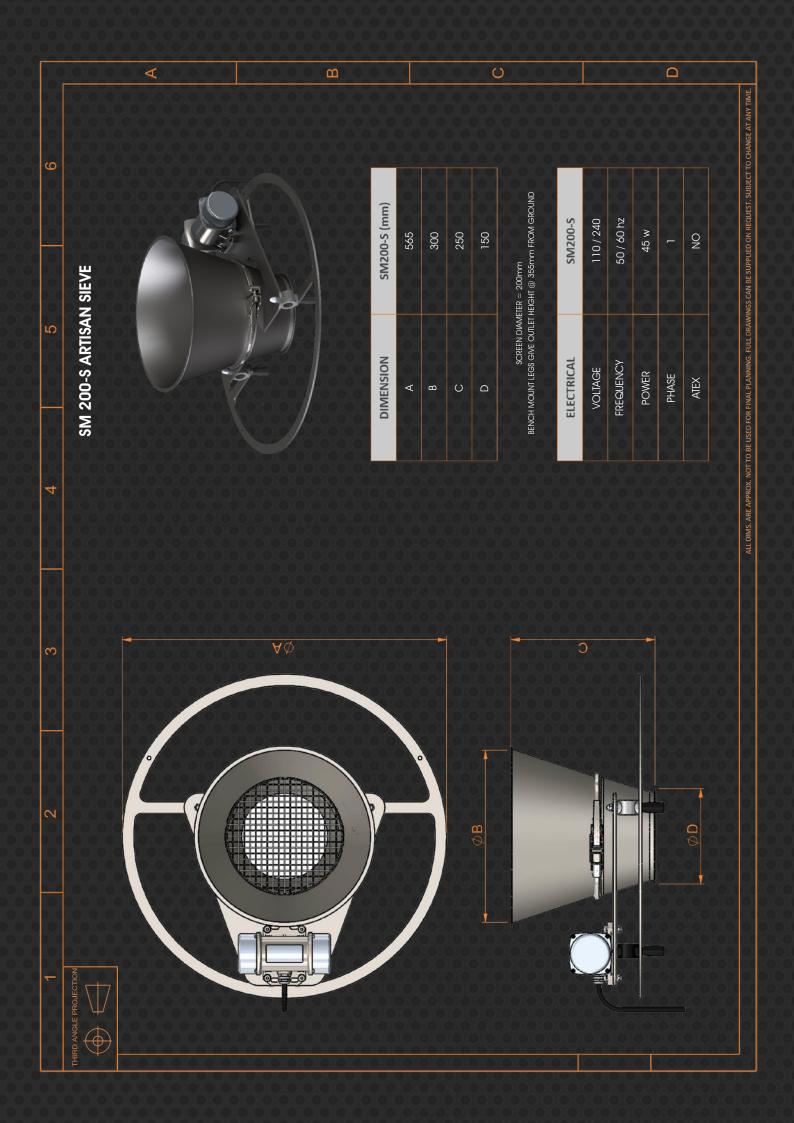

# Artisan Range SM 200-S Batch Sieve

### Vibratory Sieve for Check Screening Small Batches

The Sievmaster 200-S provides users with a 200mm diameter, all stainless steel check sieve at an affordable price.

This sieve ensures the integrity and quality of ingredients and product to the end user. It is designed to sit directly on top of a container; ingredients can be tipped into the top hopper and check sieved straight through into the container below. It comes with 3 mesh inserts for coarse, medium & fine/liquid applications. Other meshes can be provided as part of a meshed top hopper assembly.